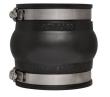

| Product |        |                                                           |
|---------|--------|-----------------------------------------------------------|
| Code    | Model  | Description                                               |
| 86125   | 5555   | Underdeck Clamping Collar w/Hardware, 3" or 4" Roof Drain |
| 89522   | 89522  | Plastic Dome                                              |
| 89527   | 89527  | Cast Iron Dome                                            |
| 87580   | 87580  | 3" Rubber Expansion Coupling                              |
| 87585   | 87585  | 4" Rubber Expansion Coupling                              |
| 86097   | 4863PK | Drain Kit, Plastic Dome for 3" PVC Pipe                   |
| 86107   | 4864PK | Drain Kit, Plastic Dome for 4" PVC Pipe                   |
| 86096   | 4863K  | Drain Kit, Cast Iron Dome for 3" PVC Pipe                 |
| 86106   | 4864K  | Drain Kit, Cast Iron Dome for 4+A7:D11" PVC Pipe          |