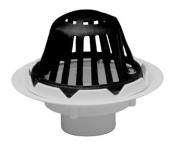

Underdeck Clamp & Hardware

**Rubber Expansion Coupling** 

| Product |       |                                            |              |        |     |    |
|---------|-------|--------------------------------------------|--------------|--------|-----|----|
| Code    | Model | Description                                | Α            | В      | С   | D  |
| 86115   | 4865  | 3" PVC Roof Drain w/Plastic Dome           | Over 3" Pipe | 8 1/4" | 11" | 8" |
| 86120   | 5865  | 3" ABS Roof Drain w/Plastic Dome           | Over 3" Pipe | 8 1/4" | 11" | 8" |
| 86095   | 4863  | 3" PVC Roof Drain w/Cast Iron Dome         | Over 3" Pipe | 8 1/4" | 11" | 9" |
| 86100   | 5863  | 3" ABS Plastic Roof Drain w/Cast Iron Dome | Over 3" Pipe | 8 1/4" | 11" | 9" |
| 86121   | 4866  | 4" PVC Roof Drain w/Plastic Dome           | Over 4" Pipe | 8 1/4" | 11" | 8" |
| 86122   | 5866  | 4" ABS Roof Drain w/Plastic Dome           | Over 4" Pipe | 8 1/4" | 11" | 8" |
| 86105   | 4864  | 4" PVC Roof Drain w/Cast Iron Dome         | Over 4" Pipe | 8 1/4" | 11" | 9" |
| 86110   | 5864  | 4" ABS Plastic Roof Drain w/Cast Iron Dome | Over 4" Pipe | 8 1/4" | 11" | 9" |

| Product |        |                                                           |
|---------|--------|-----------------------------------------------------------|
| Code    | Model  | Description                                               |
| 86125   | 5555   | Underdeck Clamping Collar w/Hardware, 3" or 4" Roof Drain |
| 89522   | 89522  | Plastic Dome                                              |
| 89527   | 89527  | Cast Iron Dome                                            |
| 87580   | 87580  | 3" Rubber Expansion Coupling                              |
| 87585   | 87585  | 4" Rubber Expansion Coupling                              |
| 86097   | 4863PK | Drain Kit, Plastic Dome for 3" PVC Pipe                   |
| 86107   | 4864PK | Drain Kit, Plastic Dome for 4" PVC Pipe                   |
| 86096   | 4863K  | Drain Kit, Cast Iron Dome for 3" PVC Pipe                 |
| 86106   | 4864K  | Drain Kit, Cast Iron Dome for 4+A7:D11" PVC Pipe          |