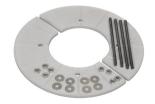

| Product |        |                                                           |
|---------|--------|-----------------------------------------------------------|
| Code    | Model  | Description                                               |
| 86125   | 5555   | Underdeck Clamping Collar w/Hardware, 3" or 4" Roof Drain |
| 89522   | 89522  | Plastic Dome                                              |
| 89527   | 89527  | Cast Iron Dome                                            |
| 87580   | 87580  | 3" Rubber Expansion Coupling                              |
| 87585   | 87585  | 4" Rubber Expansion Coupling                              |
| 86097   | 4863PK | Drain Kit, Plastic Dome for 3" PVC Pipe                   |
| 86107   | 4864PK | Drain Kit, Plastic Dome for 4" PVC Pipe                   |
| 86096   | 4863K  | Drain Kit, Cast Iron Dome for 3" PVC Pipe                 |
| 86106   | 4864K  | Drain Kit, Cast Iron Dome for 4+A7:D11" PVC Pipe          |