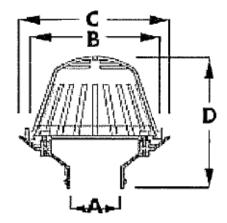

Underdeck Clamp & Hardware

**Rubber Expansion Coupling** 

| Product |       |                                            |              |        |     |    |
|---------|-------|--------------------------------------------|--------------|--------|-----|----|
| Code    | Model | Description                                | Α            | В      | С   | D  |
| 86115   | 4865  | 3" PVC Roof Drain w/Plastic Dome           | Over 3" Pipe | 8 1/4" | 11" | 8" |
| 86120   | 5865  | 3" ABS Roof Drain w/Plastic Dome           | Over 3" Pipe | 8 1/4" | 11" | 8" |
| 86095   | 4863  | 3" PVC Roof Drain w/Cast Iron Dome         | Over 3" Pipe | 8 1/4" | 11" | 9" |
| 86100   | 5863  | 3" ABS Plastic Roof Drain w/Cast Iron Dome | Over 3" Pipe | 8 1/4" | 11" | 9" |
| 86121   | 4866  | 4" PVC Roof Drain w/Plastic Dome           | Over 4" Pipe | 8 1/4" | 11" | 8" |
| 86122   | 5866  | 4" ABS Roof Drain w/Plastic Dome           | Over 4" Pipe | 8 1/4" | 11" | 8" |
| 86105   | 4864  | 4" PVC Roof Drain w/Cast Iron Dome         | Over 4" Pipe | 8 1/4" | 11" | 9" |
| 86110   | 5864  | 4" ABS Plastic Roof Drain w/Cast Iron Dome | Over 4" Pipe | 8 1/4" | 11" | 9" |