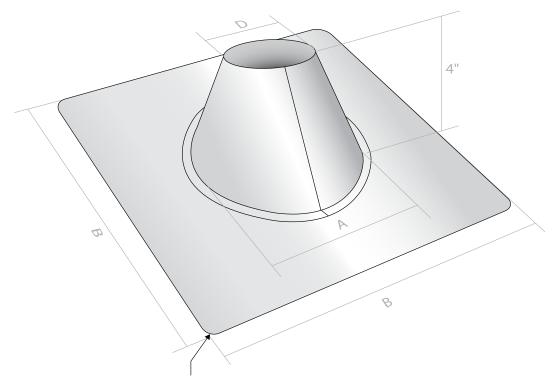

## **Features**

- 28 gauge G-90 ASTM-A653 CS Galvanized steel
- Conical shape allows adjusting from 0/12 to 8/12 roof pitch
- Steep pitch models adjust from 8/12 to 12/12 roof pitch
- · Cone and base seams have sealant on the inside of flashing

## Specifications:

Furnish and install Type B galvanized steel vent flashing. Unit shall be Water-Tite® item number checked below as manufactured by IPS Corporation®, as per corresponding dimensional characteristics, or equivalent.

| Product Code | Model | Nominal Size | D    | A   | В       | Pitch         |
|--------------|-------|--------------|------|-----|---------|---------------|
| 81575        | TB3   | 3"           | 4"   | 8"  | 16 x 16 | 0/12 to 8/12  |
| 81576        | TB4   | 4"           | 5"   | 9"  | 17 x 16 | 0/12 to 8/12  |
| 81577        | TB5   | 5"           | 6"   | 10" | 18 x 18 | 0/12 to 8/12  |
| 81578        | TB6   | 6"           | 7"   | 12" | 20 x 20 | 0/12 to 8/12  |
| 81579        | TB7   | 7"           | 8.5" | 12" | 20 x 20 | 0/12 to 8/12  |
| 81580        | TB8   | 8"           | 9.5" | 14" | 22 x 22 | 0/12 to 8/12  |
| 81585        | TB3SP | 3"           | 4"   | 8"  | 16 x 16 | 8/12 to 12/12 |
| 81586        | TB4SP | 4"           | 5"   | 9"  | 17 x 16 | 8/12 to 12/12 |